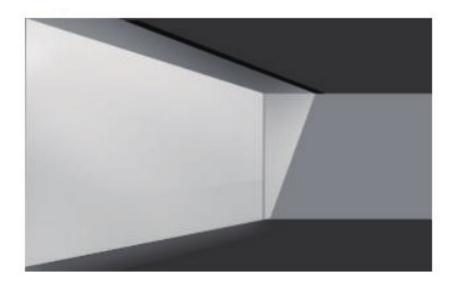

## **SPECIFICATION**

- Power consumption: 25W
- 220V(190V~290V),50~60Hz
- 1,550(lm)
- 2,890(lux)
- 80RA
- 6000K,3000K
- IP67
- 1kg
- Over 0.9 PF
- -20 ~40
- 1. Advanced LED Wall-washer Lighting, Made in Korea
  - A special lens was applied.
  - No Glare, Selfie is good because high uniformity of illuminance
  - IP67, Perfect Waterproof, Moisture Proof
  - white, Warm white, R/G/B