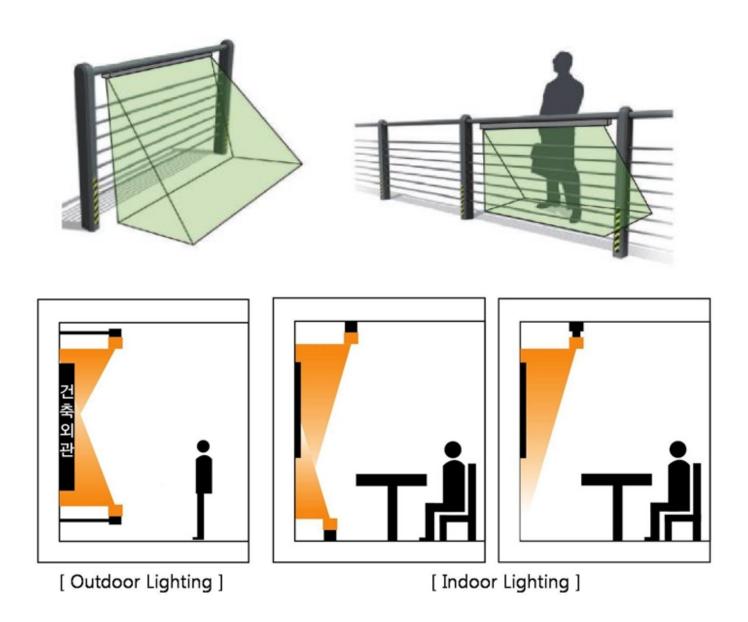

## **SPECIFICATION**

- Power consumption: 25W
- 220V(190V~290V),50~60Hz
- 1,550(lm)
- 2,890(lux)
- 80RA
- 6000K,3000K
- IP67
- 1kg
- Over 0.9 PF
- -20 ~40
- 1. Advanced LED Wall-washer Lighting, Made in Korea
  - A special lens was applied.
  - No Glare, Selfie is good because high uniformity of illuminance
  - IP67, Perfect Waterproof, Moisture Proof
  - white, Warm white, R/G/B