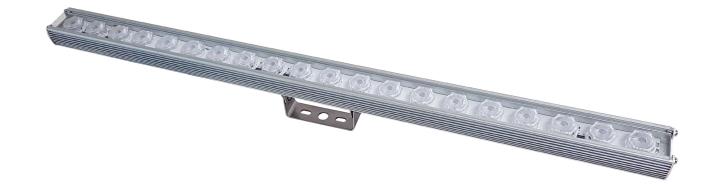

## Light Shower LED 25W, Wall-washer, Bar type

## light shower 25w

ORDER CODE: SFT100

## **SPECIFICATION**

- Power consumption: 25W
- 220V(190V~290V),50~60Hz
- 1,550(lm)
- 2,890(lux)
- 80RA
- 6000K,3000K
- IP67
- 1kg
- Over 0.9 PF
- -20 ~40
- 1. Advanced LED Wall-washer Lighting, Made in Korea
  - A special lens was applied.
  - No Glare, Selfie is good because high uniformity of illuminance
  - IP67, Perfect Waterproof, Moisture Proof
  - white, Warm white, R/G/B

- 2. Used High quality aluminum (AL6063) extruded heat sink used
- Our original designed heat sink, Domestic processing
- Quality and heat dissipation efficiency are much higher than Chinese die casting method.
- It can be used in high humidity and high salinity coastal area because it does not rust almost