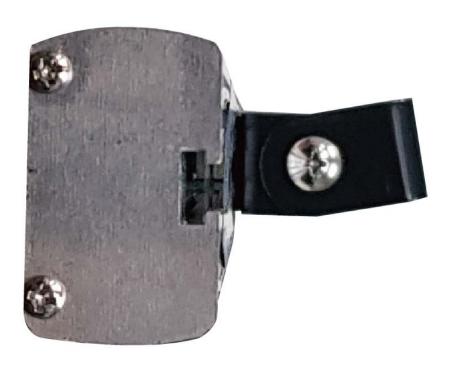

- 2. Used High quality aluminum (AL6063) extruded heat sink used
- Our original designed heat sink, Domestic processing
- Quality and heat dissipation efficiency are much higher than Chinese die casting method.
- It can be used in high humidity and high salinity coastal area because it does not rust almost

due to high quality AL6063 and Coating treatment.

- 3. Used High quality LED, PolyCarbonate, PCB & the Other Component
  - Most of the products are Samsung LED or Cree LED, and a few are using Osram LED.
    We do not use Chinese LEDs.
  - Use high-quality PC materials that are also used for automotive headlights.