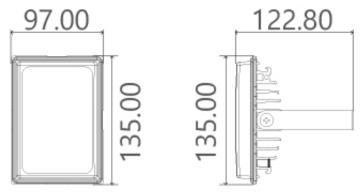

## **DIMENSION**

- > Flexible gooseneck Specification
  - Length: 480mm
  - Outer diameter: 17mm ??: 8.0mm
  - Material : PW-2, Cr plated
  - Shrink tube work for dusty environments (Option)
- > End Connectors
  - M8 x 1.25, 10mm ( Cr plated)
- > Magnetic base (Made in China)