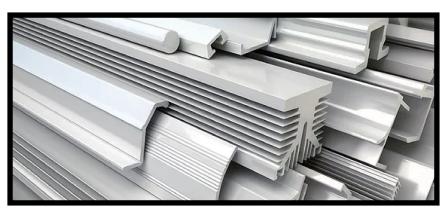

- On/off switch makes it easy to position
- 1500N {150kgf], On, Off
- 50 x 120 x 52mm
- M8 x 1.25, 7mm

Stallone's floodlights are loved by customers for their quality and reasonable price.

- Waterproof, moisture proof Technical description
- 2. Free interference
- There is no radio interference in the wireless communication device and fish finder used in the ship.
- 3. Used High quality aluminum (AL6063) extruded heat sink
- Quality and heat dissipation efficiency are much higher than Chinese die casting method.

due to high quality AL6063 and Anodizing

[ AL6063 Extrusion heat sink ]

- Flood light busied 8 years for vessel lighting
- Antarctica Sejong Station, Norwegian Salmon Farm, Dubai Oil Reservoir