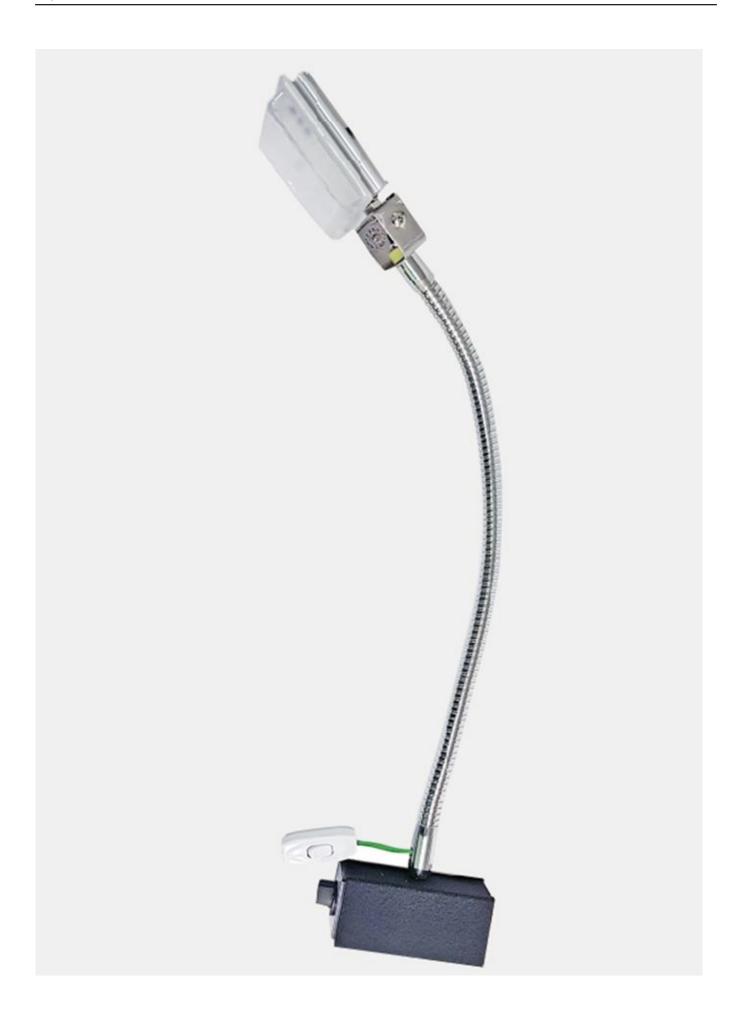

LED 25W Ultra Flexible gooseneck Work Lighting, Inspection Lighting, Cutting machine, Lathe machine, Milling machine

## Flexible gooseneck LED Flood Lighting 25W with Magnetic base

- 25W
- 220V(210V~270V) ,50~60Hz
- 1,275(lm)
- 616(lux)
- 75RA
- 5700K,3000K
- IP67
- 1.2kg
- 0.9 PF
- -30 ~ 40

## **DIMENSION**

- > Flexible gooseneck Specification
  - Length: 480mm
  - Outer diameter: 17mm ??: 8.0mm
  - Material : PW-2, Cr plated
  - Shrink tube work for dusty environments (Option)
- > End Connectors
  - M8 x 1.25, 10mm ( Cr plated)
- > Magnetic base (Made in China)

- On/off switch makes it easy to position
- 1500N {150kgf], On, Off
- 50 x 120 x 52mm
- M8 x 1.25, 7mm

Stallone's floodlights are loved by customers for their quality and reasonable price.

- Waterproof, moisture proof Technical description
- 2. Free interference
- There is no radio interference in the wireless communication device and fish finder used in the ship.
- 3. Used High quality aluminum (AL6063) extruded heat sink
- Quality and heat dissipation efficiency are much higher than Chinese die casting method.