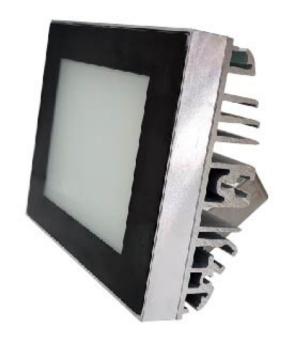

## DIMENSION

- □. Body: AL6063
- □. Cover : Tempered Glass
- □. Brackets: Steal + Electrodeposition coating
- □. Cable: Dura& Flex VU 3000mm

Water, vibration and oil resistant LED work light, suitable for machine tools applications and high temperature water cleaning environments