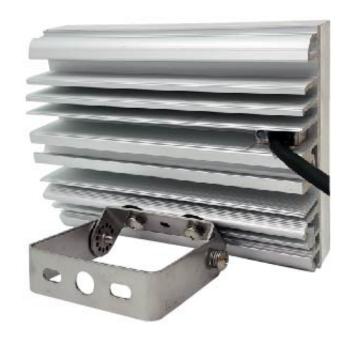

## DIMENSION

- □. Body: AL6063
- □. Cover : Tempered Glass
- □. Brackets: Steal + Electrodeposition coating
- □. Cable: Dura& Flex VU 3000mm

Water, vibration and oil resistant LED work light, suitable for machine tools applications and high temperature water cleaning environments