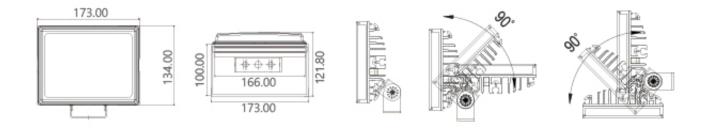

## DIMENSION

- □. Body: AL6063
- □. Cover : Tempered Glass
- □. Brackets: Steal + Electrodeposition coating
- □. Cable: Dura& Flex VU 3000mm

Water, vibration and oil resistant LED work light, suitable for machine tools applications and high temperature water cleaning environments