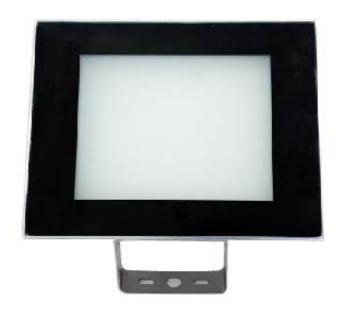

## DIMENSION

- □. Body: AL6063
- □. Cover : Tempered Glass
- □. Brackets: Steal + Electrodeposition coating
- □. Cable: Dura& Flex VU 3000mm

Water, vibration and oil resistant LED work light, suitable for machine tools applications and high temperature water cleaning environments