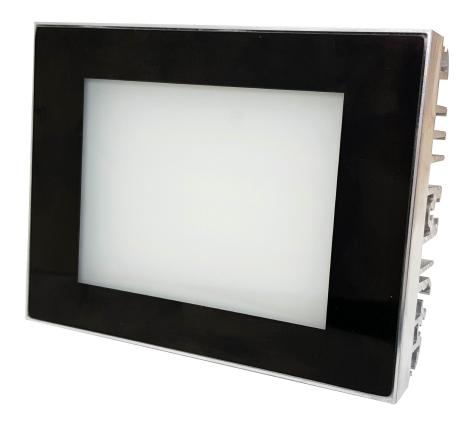

## DIMENSION

- □. Body: AL6063
- □. Cover : Tempered Glass
- □. Brackets: Steal + Electrodeposition coating
- □. Cable: Dura& Flex VU 3000mm

Water, vibration and oil resistant LED work light, suitable for machine tools applications and high temperature water cleaning environments