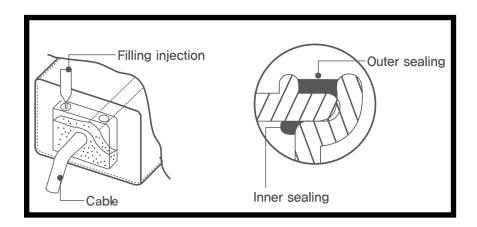

- 1. World-class sealing (waterproof, moisture-proof) technology
  - Waterproof, moisture proof Technical description
  - US Patent, Korean Patent 1, Korean Patent 2