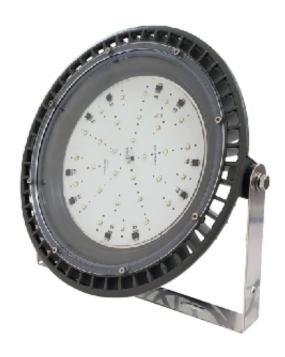

## Premium LED Sport Light 150W Circle Flood Light

## Premium LED Sport Lighting 150W Circle Flood Light

ORDER CODE: PLF1300

## **SPECIFICATION**

- 150W
- 220V (SMPS)
- 80RA
- 5700K
- IP67
- 4kg
- 0.95 PF
- -40 ~ 50

EGM Tech's floodlight uses international patented sealing technology.

And it has high durability that is 100% waterproof, moisture proof and dustproof.