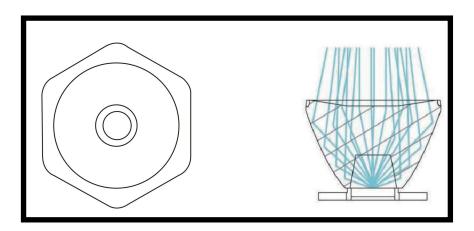

It supports various light distribution of one side 20 degrees, 20 degrees, 30 degrees 60 degrees, 120 degrees.

High efficiency total reflection By applying individual lens, we minimize glare and

increase light transmission rate to the highest level.

- 3. Excellent light distribution design, lighting simulation
  - High light transmittance, high efficiency and very little glare.

We provide optimal lighting simulations for installation guides that are best suited to your needs.

[ Using high efficiency total reflection lens ]