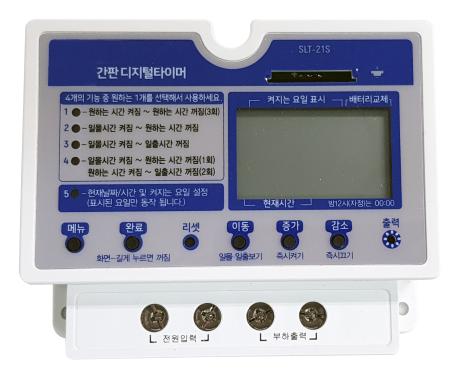

## **Digital Timer**

## **Digital Timer**

ORDER CODE: SLT-21S, SLT-30S

## **SPECIFICATION**

- 21A(2.5Kw), 30A(3.6Kw)
- AC 110 ~ 220V, 50~60Hz
- .
- -
- -
- IP65
- 0.5kg
- •
- -10 ~60

## 1. Product introdution

| This is kind of Energy saving product.                                                         |
|------------------------------------------------------------------------------------------------|
| The information of sunset and sunrise is built in itself and can be used for various purposes. |
| - It is easy to select the function.                                                           |
| - You can easily set the sunset and sunrise by setting the region.                             |
| - Easily display the on / off time on the screen.                                              |
| - It can be turn on instantly if you want turn on immediately.                                 |
| 2.Mode                                                                                         |
| - Turn on at desired time ~ Off at desired                                                     |
| - On at sunset time ~ Off at desired                                                           |
| - On at sunset time ~ Off at sunrise time                                                      |
| - Turn on at desired time ~ Off at sunrise time                                                |