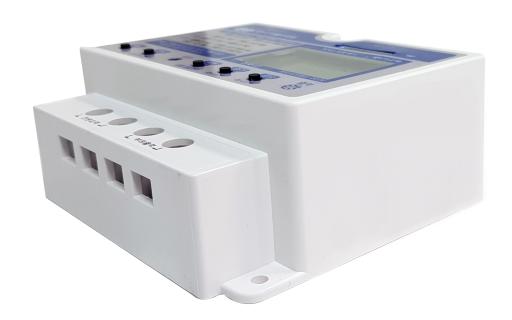

## **Digital Timer**

## **Digital Timer**

ORDER CODE: SLT-21S, SLT-30S

## **SPECIFICATION**

- 21A(2.5Kw), 30A(3.6Kw)
- AC 110 ~ 220V, 50~60Hz
- .
- -
- -
- IP65
- 0.5kg
- •
- -10 ~60