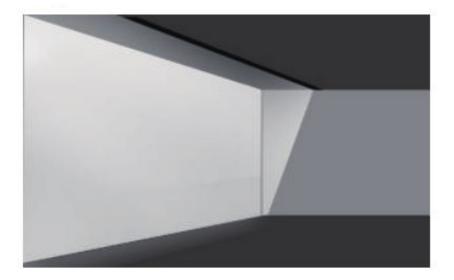

## **DIMENSION**

- 1. Advanced LED Wall-washer Lighting, Made in Korea
  - A special lens was applied.
  - No Glare, Selfie is good because high uniformity of illuminance
  - IP67, Perfect Waterproof, Moisture Proof
  - white, Warm white, R/G/B