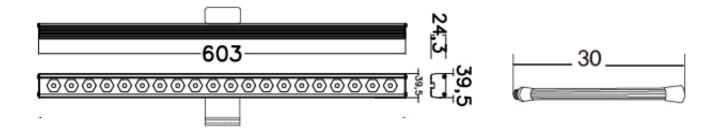

#### **SPECIFICATION**

- 25W
- 220V(210V~270V) ,50~60Hz
- 1,550(lm)
- 2,890(lux)
- 80RA
- 6000K,3000K
- IP67
- 1kg
- 0.9 PF
- -20 ~40

## **DIMENSION**

- 1. Advanced LED Wall-washer Lighting, Made in Korea
  - A special lens was applied.
  - No Glare, Selfie is good because high uniformity of illuminance
  - IP67, Perfect Waterproof, Moisture Proof
  - white, Warm white, R/G/B