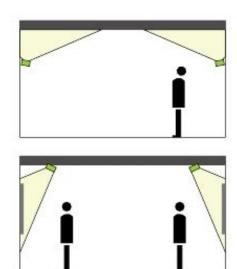

## **DIMENSION**

- 1. Advanced LED Wall-washer Lighting, Made in Korea
  - A special lens was applied.
  - No Glare, Selfie is good because high uniformity of illuminance
  - IP67, Perfect Waterproof, Moisture Proof
  - white, Warm white, R/G/B