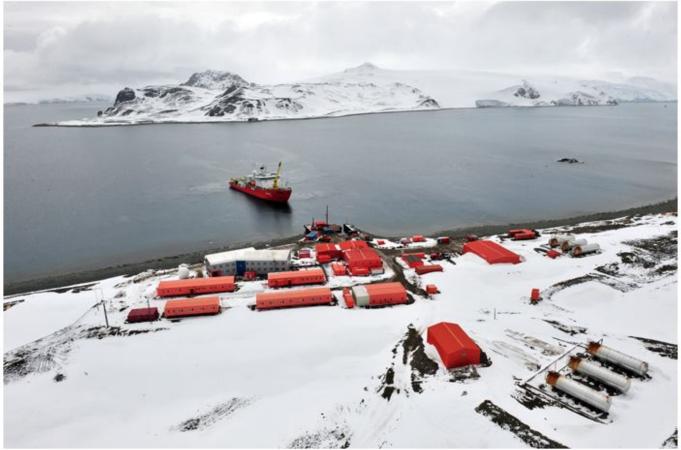

## Korea Polar Research Institute, ANTARCTIC KING SEJONG

The King Sejong Station was inaugurated in February 1988 as year-round station

Overwinter party, consisting of around 17 crew members, is on duty for the operation and maintenance of station.

In the Austral summer season, approximately 100 international researchers visit to the station to conduct various scientific research activities.

-----

We first delivered lighting to the Korea Polar Research Institute in 2016.

ANTARCTIC KING SEJONG STATION

[ANTARCTIC JANG BOGO STATION ]