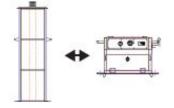

### 04.able to seperate

-Removable top and bottom of product

It is a work lamp developed by the request of large domestic construction company.

I have reviewed a similar Japanese product, but there is no product that can produce a high amount of battery for a long time

□. Mobility, Storage: The upper lighting part and the lower body part are separated and convenient for storage and long distance movement.

 There is no glare, there is a type A with wheels, and there is glare but higher luminescence and no wheels
There is type B which is fixed to the floor stably,