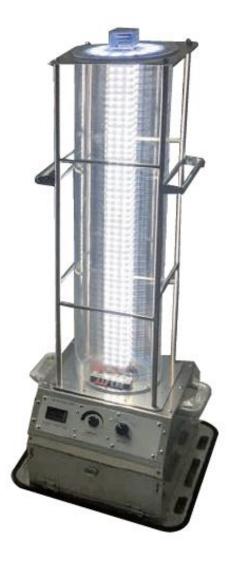

# Lighting for construction work Type B 170W

\*This product is a picture to help you understand the exact form of the product please check the dimensions of the product.

STELLON

●TYPE A :Opacity / Wheel (○)
●TYPE B :Transparency / Wheel ( X )

#### LED 170W cylindrical lighting suitable for indoor construction work lighting