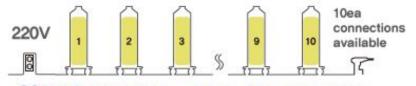

Construction site movable type lighting type B

170w cylindrical LED lighting 5m ambient brightness 105lux (Upper 2m 312lux)

Convenience (AC / Baterry mode) Scalability (Up to 10 connections)

# Lighting for construction work Type B 170W

\*This product is a picture to help you understand the exact form of the product please check the dimensions of the product.

STELLON

●TYPE A :Opacity / Wheel (○)
●TYPE B :Transparency / Wheel ( X )

#### LED 170W cylindrical lighting suitable for indoor construction work lighting

#### Product Features





### 02.Connectable



-220V Connecting -Up to 10 connections products to outlet

## 03.Portability



-Lithium-ion mounting



### 04.able to seperate

-Removable top and bottom of product







It is a work lamp developed by the request of large domestic construction company.

I have reviewed a similar Japanese product, but there is no product that can produce a high amount of battery for a long time

You requested a new development request.

You can use this product to work without electricity temporary hypothesis.

We expect the effect of two seats to reduce costs and improve safety

We developed the following improvements to similar products.

□. Improved illumination:

We increased the illumination by about 35% compared to similar products.

□. Improved durability:

using aluminum and stainless steel fo