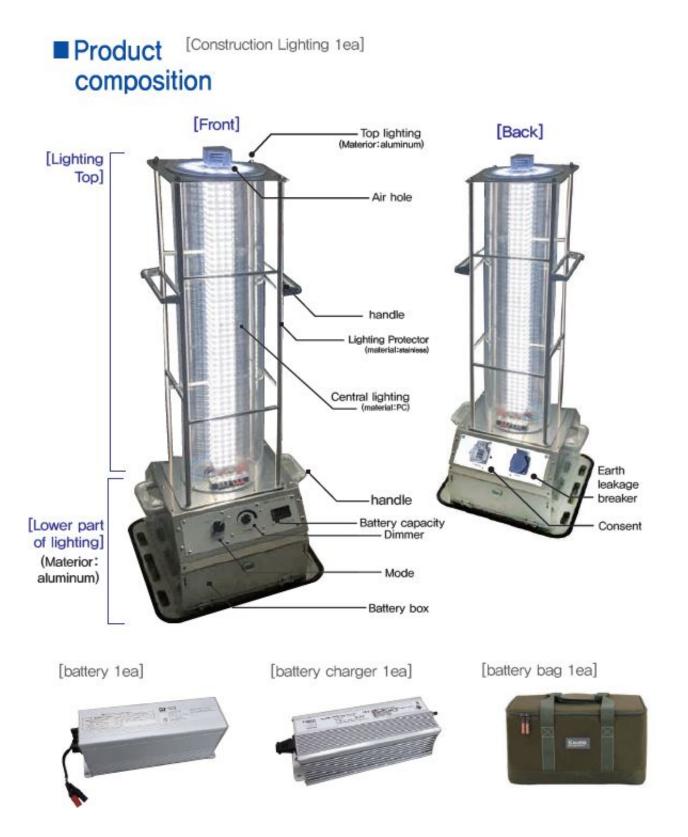

# Lighting for construction work Type B 170W

\*This product is a picture to help you understand the exact form of the product please check the dimensions of the product.

STELLON

●TYPE A :Opacity / Wheel (○)
●TYPE B :Transparency / Wheel ( X )

□. Large capacity battery: Lithium ion 860W battery pack is adopted.

You can adjust the brightness (dimming) and use it for 8 hours a day.

(You can increase or decrease the use time by using the brightness control dial.)