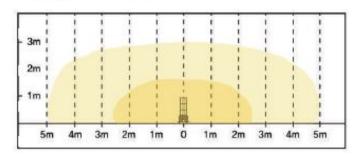

Construction site movable type lighting type B

170w cylindrical LED lighting 5m ambient brightness 105lux (Upper 2m 312lux)

Convenience (AC / Baterry mode) Scalability (Up to 10 connections)