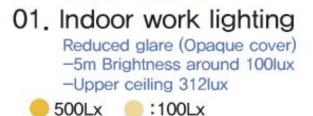

Construction site movable type lighting type B

170w cylindrical LED lighting 5m ambient brightness 105lux (Upper 2m 312lux)

Convenience (AC / Baterry mode) Scalability (Up to 10 connections)