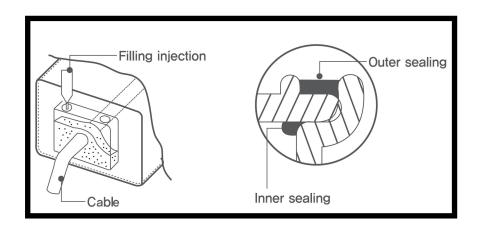

High efficiency total reflection By applying individual lens, we minimize glare and increase light transmission rate to the highest level.

- 1. World-class sealing (waterproof, moisture-proof) technology
  - Waterproof, moisture proof Technical description
  - US Patent, Korean Patent 1, Korean Patent 2