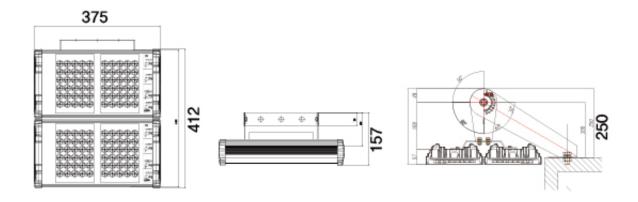

#### **DIMENSION**

EGM Tech's floodlight uses international patented sealing technology.

And it has high durability that is 100% waterproof, moisture proof and dustproof.

It supports various light distribution of one side 20 degrees, 20 degrees, 30 degrees 60 degrees, 120 degrees.