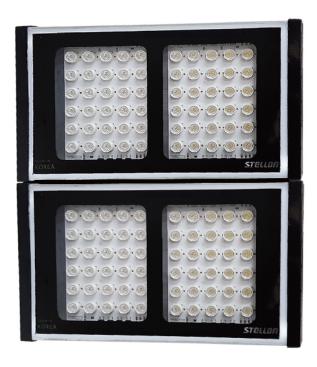

# Premium LED Sport Light 400W Flood Light

## sports & big space 400W

ORDER CODE: PLF4000-OV

#### **SPECIFICATION**

- 400W
- 220V (90V~205V) ,50~60Hz
- 41,200(lm)
- 80RA
- 5700K
- IP68
- 12kg
- 0.95 PF
- -40 ~50