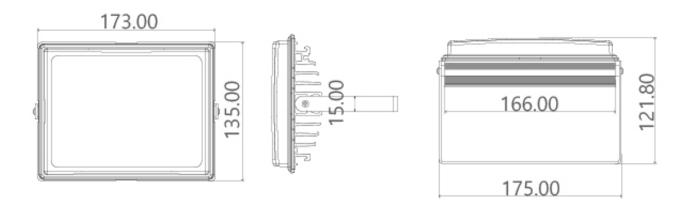

#### **DIMENSION**

EGM Tech's floodlight uses international patented sealing technology.

And it has high durability that is 100% water-proof, moisture-proof and dust-proof.

For lensed models,

High efficiency total reflection By applying individual lens, we minimize glare and increase light transmission rate to the highest level.