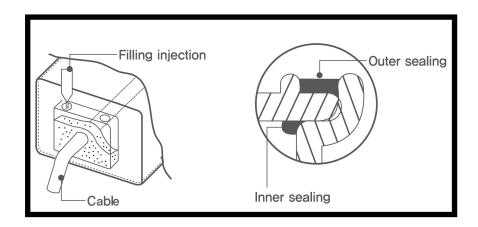

- 1. World-class sealing (waterproof, moisture-proof) technology
  - Waterproof, moisture proof Technical description
  - US Patent, Korean Patent 1, Korean Patent 2

- 2. Used High quality aluminum (AL6063) extruded heat sink used
  - Our original designed heat sink, Domestic processing
- Quality and heat dissipation efficiency are much higher than Chinese die casting method.
- It can be used in high humidity and high salinity coastal area because it does not rust almost