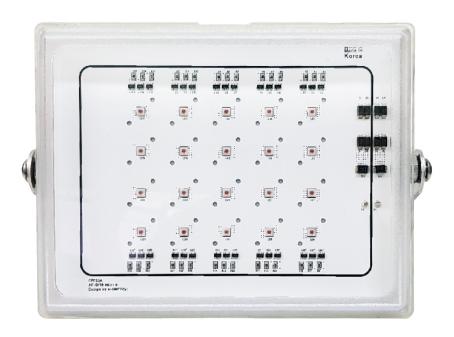

# Color Changing LED RGB Full Color Flood Light DC12V 40W DMX

## RGB DC12V 40W

ORDER CODE: CFF200

#### **SPECIFICATION**

- 40W
- DC12V
- Full RGB color
- IP67
- 0.8kg
- -30 ~50