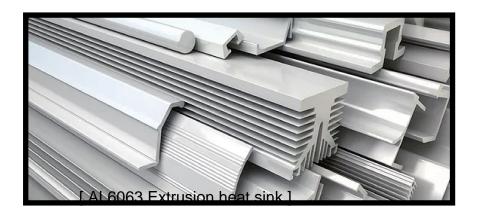

- 1. World-class sealing (waterproof, moisture-proof) technology
  - Waterproof, moisture proof Technical description
  - US Patent, Korean Patent 1, Korean Patent 2

- 2. Used High quality aluminum (AL6063) extruded heat sink used
  - Our original designed heat sink, Domestic processing
- Quality and heat dissipation efficiency are much higher than Chinese die casting method.
- It can be used in high humidity and high salinity coastal area because it does not rust almost

due to high quality AL6063 and Coating treatment.

- 3. Used High quality LED, PolyCarbonate, PCB & the Other Component
  - Most of the products are Samsung LED or Cree LED, and a few are using Osram LED.
    We do not use Chinese LEDs.
  - Use high-quality PC materials that are also used for automotive headlights.
    Therefore, there is no yellowing caused by UV, and it is not broken well.
  - We mainly use FR4 PCB of large and reliable company.