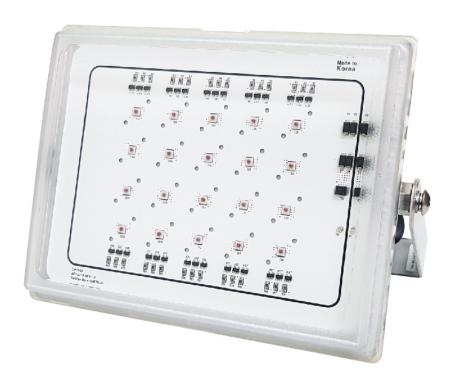

# Color Changing LED RGB Full Color Flood Light DC12V 40W DMX

## RGB DC12V 40W

ORDER CODE: CFF200

#### **SPECIFICATION**

- 40W
- DC12V
- Full RGB color
- IP67
- 0.8kg
- -30 ~50