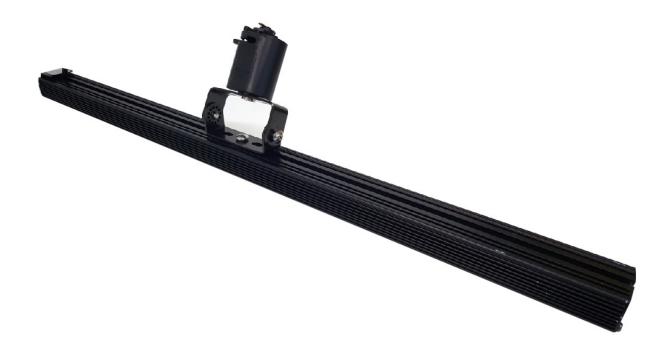

# light shower track 25W

# light shower track 25W

**ORDER CODE: SFT145** 

### **DIMENSION**

- 1. Advanced LED Wall-washer Lighting, Made in Korea
  - A special lens was applied.
  - No Glare, Selfie is good because high uniformity of illuminance
  - IP67, Perfect Waterproof, Moisture Proof
  - white, Warm white, R/G/B