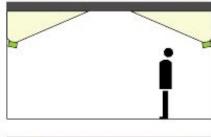

### **DIMENSION**

- 1. Advanced LED Wall-washer Lighting, Made in Korea
  - A special lens was applied.
  - No Glare, Selfie is good because high uniformity of illuminance
  - IP67, Perfect Waterproof, Moisture Proof
  - white, Warm white, R/G/B