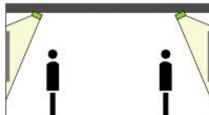

### **DIMENSION**

- 1. Advanced LED Wall-washer Lighting, Made in Korea
  - A special lens was applied.
  - No Glare, Selfie is good because high uniformity of illuminance
  - IP67, Perfect Waterproof, Moisture Proof
  - white, Warm white, R/G/B