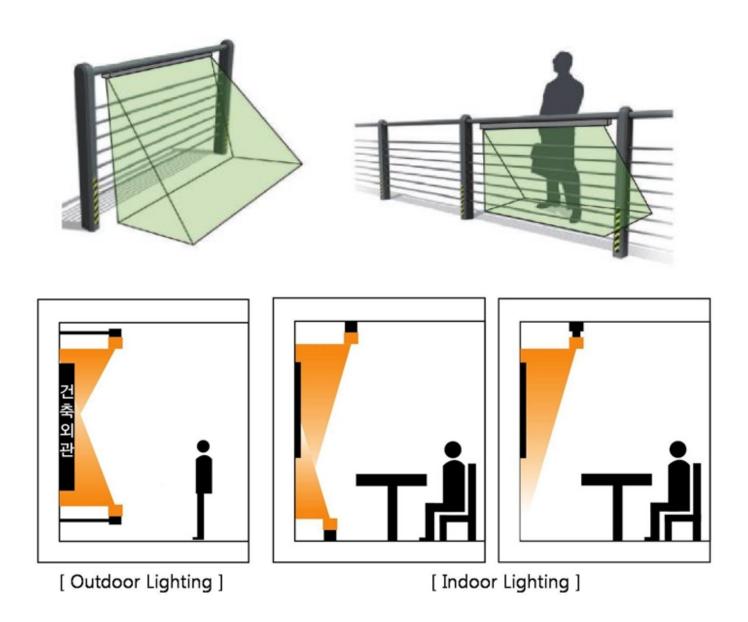

### **DIMENSION**

- 1. Advanced LED Wall-washer Lighting, Made in Korea
  - A special lens was applied.
  - No Glare, Selfie is good because high uniformity of illuminance
  - IP67, Perfect Waterproof, Moisture Proof
  - white, Warm white, R/G/B