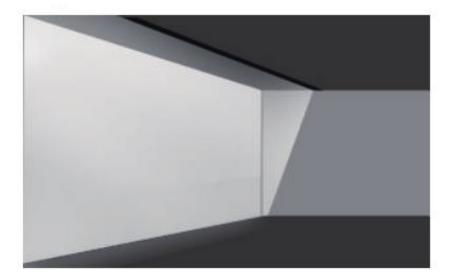

### **DIMENSION**

- 1. Advanced LED Wall-washer Lighting, Made in Korea
  - A special lens was applied.
  - No Glare, Selfie is good because high uniformity of illuminance
  - IP67, Perfect Waterproof, Moisture Proof
  - white, Warm white, R/G/B