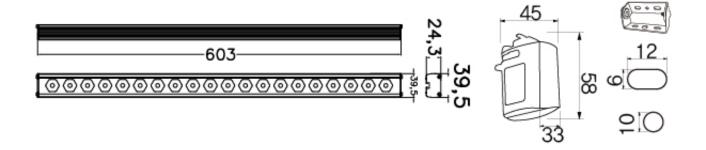

### **DIMENSION**

- 1. Advanced LED Wall-washer Lighting, Made in Korea
  - A special lens was applied.
  - No Glare, Selfie is good because high uniformity of illuminance
  - IP67, Perfect Waterproof, Moisture Proof
  - white, Warm white, R/G/B