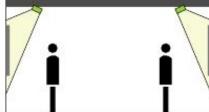

## **DIMENSION**

- 1. Advanced LED Wall-washer Lighting, Made in Korea
  - A special lens was applied.
  - No Glare, Selfie is good because high uniformity of illuminance
  - IP67, Perfect Waterproof, Moisture Proof
  - white, Warm white, R/G/B