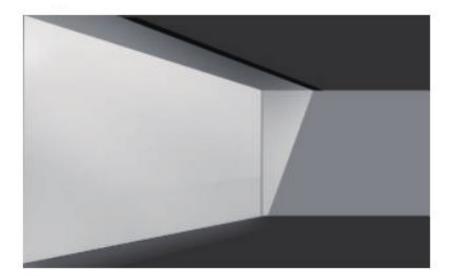

## **DIMENSION**

- 1. Advanced LED Wall-washer Lighting, Made in Korea
  - A special lens was applied.
  - No Glare, Selfie is good because high uniformity of illuminance
  - IP67, Perfect Waterproof, Moisture Proof
  - white, Warm white, R/G/B