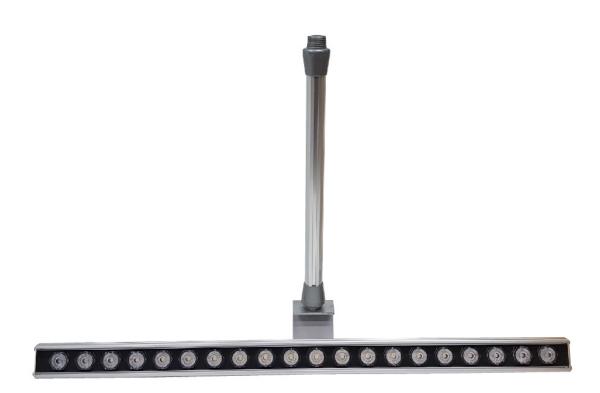

# LED Wall-washer light shower 25W

# light shower popup 25W

ORDER CODE: SFT120

## **DIMENSION**

- 1. Advanced LED Wall-washer Lighting, Made in Korea
  - A special lens was applied.
  - No Glare, Selfie is good because high uniformity of illuminance
  - IP67, Perfect Waterproof, Moisture Proof
  - white, Warm white, R/G/B