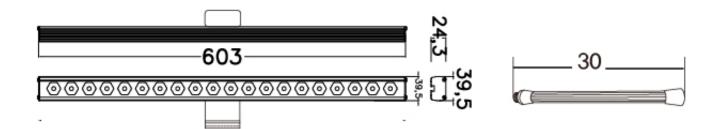

## **DIMENSION**

- 1. Advanced LED Wall-washer Lighting, Made in Korea
  - A special lens was applied.
  - No Glare, Selfie is good because high uniformity of illuminance
  - IP67, Perfect Waterproof, Moisture Proof
  - white, Warm white, R/G/B