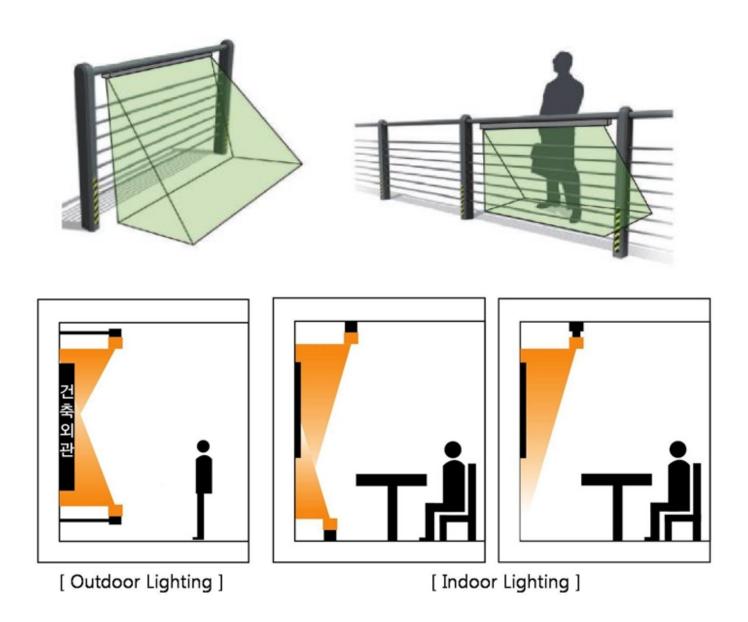

## **DIMENSION**

- 1. Advanced LED Wall-washer Lighting, Made in Korea
  - A special lens was applied.
  - No Glare, Selfie is good because high uniformity of illuminance
  - IP67, Perfect Waterproof, Moisture Proof
  - white, Warm white, R/G/B