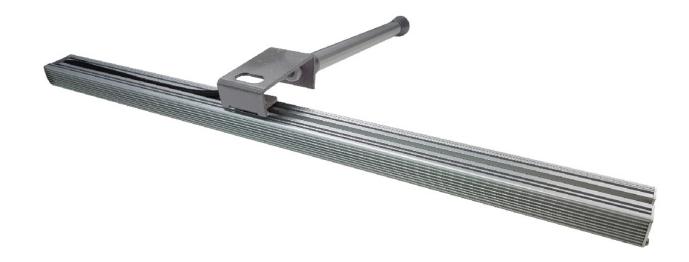

# LED Wall-washer light shower 25W

# light shower popup 25W

ORDER CODE: SFT120

## **DIMENSION**

- 1. Advanced LED Wall-washer Lighting, Made in Korea
  - A special lens was applied.
  - No Glare, Selfie is good because high uniformity of illuminance
  - IP67, Perfect Waterproof, Moisture Proof
  - white, Warm white, R/G/B