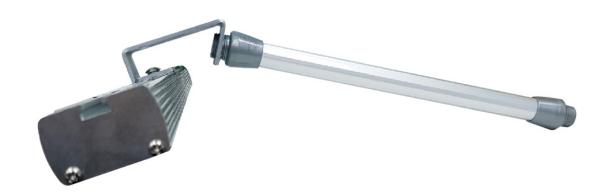

# LED Wall-washer light shower 25W

# light shower popup 25W

ORDER CODE: SFT120

## **DIMENSION**

- 1. Advanced LED Wall-washer Lighting, Made in Korea
  - A special lens was applied.
  - No Glare, Selfie is good because high uniformity of illuminance
  - IP67, Perfect Waterproof, Moisture Proof
  - white, Warm white, R/G/B