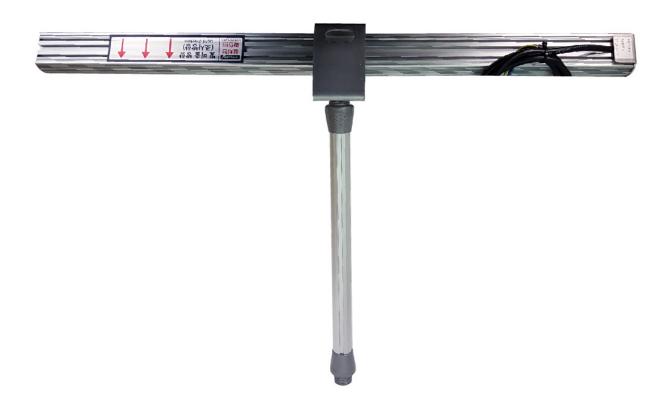

# LED Wall-washer light shower 25W

# light shower popup 25W

ORDER CODE: SFT120

## **DIMENSION**

- 1. Advanced LED Wall-washer Lighting, Made in Korea
  - A special lens was applied.
  - No Glare, Selfie is good because high uniformity of illuminance
  - IP67, Perfect Waterproof, Moisture Proof
  - white, Warm white, R/G/B