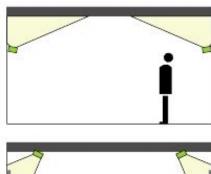

## **DIMENSION**

- 1. Advanced LED Wall-washer Lighting, Made in Korea
  - A special lens was applied.
  - No Glare, Selfie is good because high uniformity of illuminance
  - IP67, Perfect Waterproof, Moisture Proof
  - white, Warm white, R/G/B