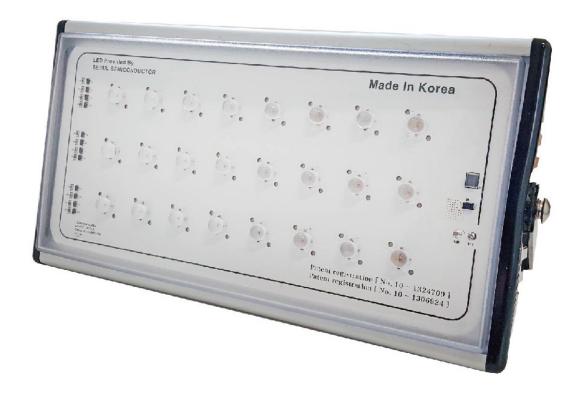

# Premium LED Blue 35W Flood light DMX IP67

## Blue 35W

ORDER CODE: CFB001

#### **SPECIFICATION**

- 35W
- 220V (160V ~ 277V) 47hz ~ 63hz
- IP67
- 1.7kg
- -30 ~55