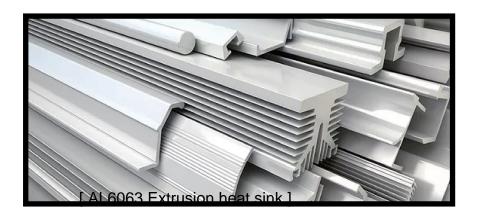

- 1. World-class sealing (waterproof, moisture-proof) technology
  - Waterproof, moisture proof Technical description
  - US Patent, Korean Patent 1, Korean Patent 2

- 2. Used High quality aluminum (AL6063) extruded heat sink used
  - Our original designed heat sink, Domestic processing
- Quality and heat dissipation efficiency are much higher than Chinese die casting method.
- It can be used in high humidity and high salinity coastal area because it does not rust almost

due to high quality AL6063 and Coating treatment.

- 3. Used High quality LED, PolyCarbonate, PCB & the Other Component
  - Most of the products are Samsung LED or Cree LED, and a few are using Osram LED.
    We do not use Chinese LEDs.
  - Use high-quality PC materials that are also used for automotive headlights.
    Therefore, there is no yellowing caused by UV, and it is not broken well.
  - We mainly use FR4 PCB of large and reliable company.