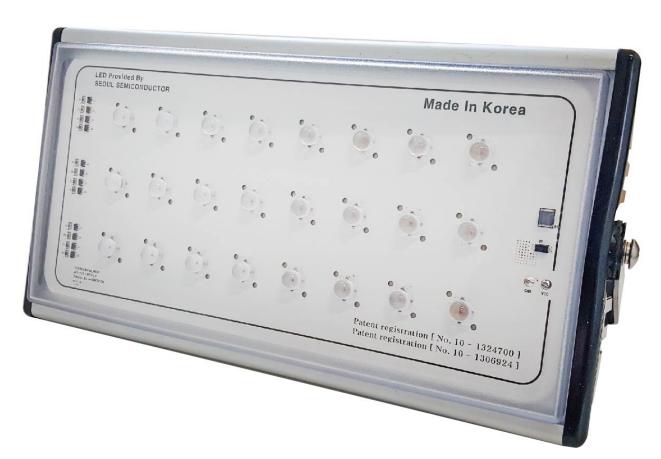

# Premium LED Blue 35W Flood light DMX IP67

## Blue 35W

ORDER CODE: CFB001

#### **SPECIFICATION**

- 35W
- 220V (160V ~ 277V) 47hz ~ 63hz
- IP67
- 1.7kg
- -30 ~55