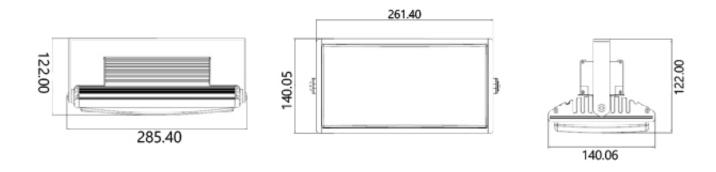

#### **DIMENSION**

EGM Tech's floodlight uses international patented sealing technology.

And it has high durability that is 100% water-proof, moisture-proof and dust-proof.

For lensed models,

High efficiency total reflection By applying individual lens, we minimize glare and increase light transmission rate to the highest level.