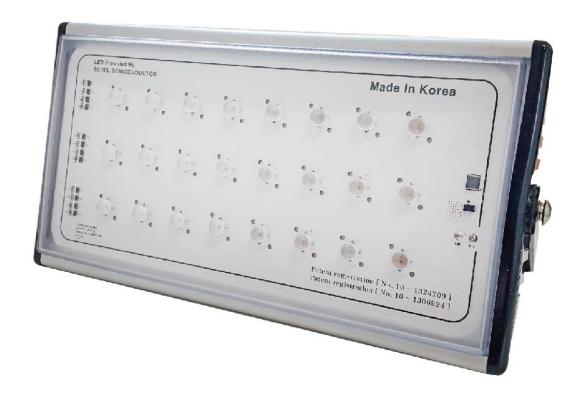

# Premium LED RED 35W Flood light DMX IP67

## RED 35W

ORDER CODE: CFR001

#### **SPECIFICATION**

- 35W
- 220V (160V ~277V) 47hz ~63hz
- IP67
- 1.7kg
- -30 ~55