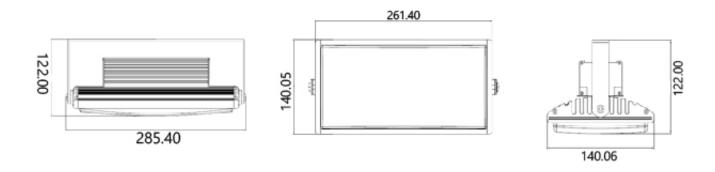

#### **DIMENSION**

EGM Tech's floodlight uses international patented sealing technology.

And it has high durability that is 100% water-proof, moisture-proof and dust-proof.

For lensed models,

High efficiency total reflection By applying individual lens, we minimize glare and increase light transmission rate to the highest level.