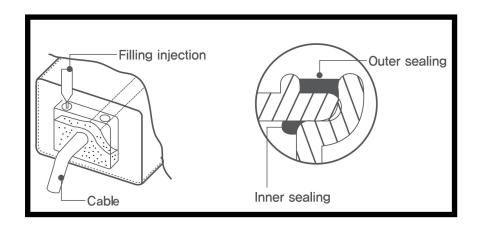

#### **DIMENSION**

EGM Tech's floodlight uses international patented sealing technology.

And it has high durability that is 100% water-proof, moisture-proof and dust-proof.

For lensed models,

High efficiency total reflection By applying individual lens, we minimize glare and increase light transmission rate to the highest level.

- 1. World-class sealing (waterproof, moisture-proof) technology
  - Waterproof, moisture proof Technical description
  - US Patent, Korean Patent 1, Korean Patent 2

- 2. Used High quality aluminum (AL6063) extruded heat sink used
  - Our original designed heat sink, Domestic processing
- Quality and heat dissipation efficiency are much higher than Chinese die casting method.
- It can be used in high humidity and high salinity coastal area because it does not rust almost