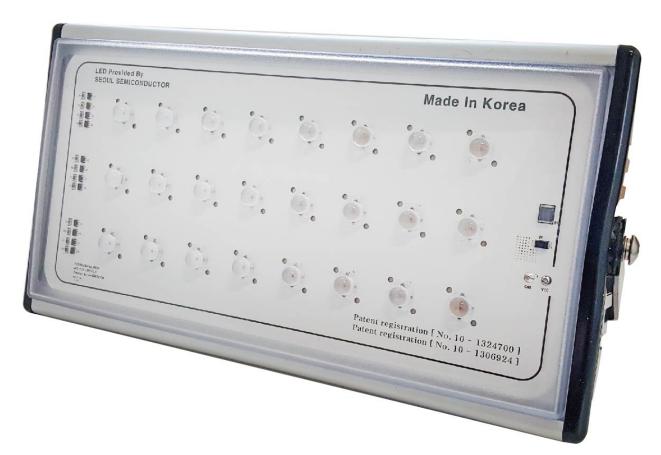

# Premium LED RED 35W Flood light DMX IP67

## RED 35W

ORDER CODE: CFR001

#### **SPECIFICATION**

- 35W
- 220V (160V ~277V) 47hz ~63hz
- IP67
- 1.7kg
- -30 ~55