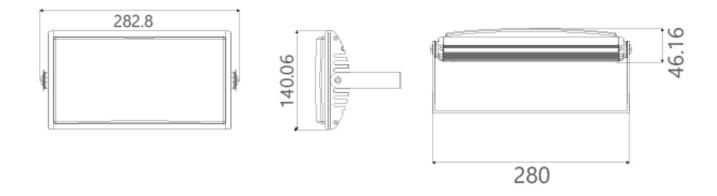

## **DIMENSION**

EGM-Tech's industrial and vessel lighting has been upgraded three times since 2011.

And we are getting much attention because of its ingenious quality and excellent utilization.

- 1. World-class sealing (waterproof, moisture-proof) technology
  - Link: <u>US Patent Korea Patent 1</u>, <u>Korea Patent 2</u>