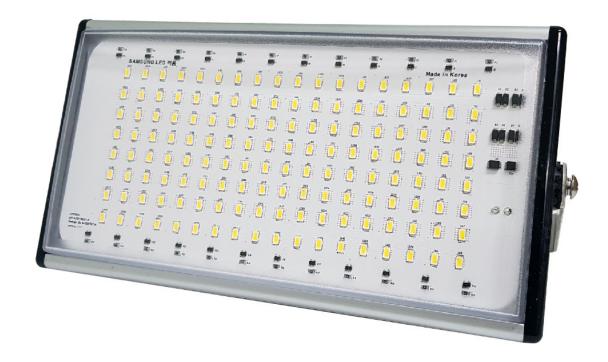

## LED Work Light DC24V 80W IP67

## **DC24V80W**

ORDER CODE: F510

## **SPECIFICATION**

- 60W
- DC24V
- 7,525(lm)
- 2,570(lux)
- 75RA
- 6000K,3000K
- IP67
- 2kg
- -20 ~40