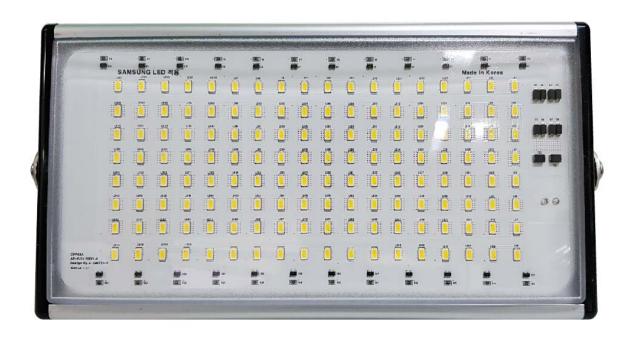

## LED Work Light DC24V 80W IP67

## **DC24V80W**

ORDER CODE: F510

## **SPECIFICATION**

- 60W
- DC24V
- 7,525(lm)
- 2,570(lux)
- 75RA
- 6000K,3000K
- IP67
- 2kg
- -20 ~40