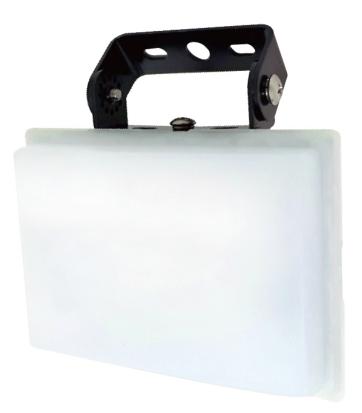

## 25W LED light, use to -50 degree, Frozen Warehouse

## Freezer storage 25W LED

ORDER CODE : SF630

## SPECIFICATION

- 25W
- 220V(210V~270V) ,50~60Hz
- 1,585(lm)
- 551(lux)
- 75RA
- 6000K,3000K
- IP67
- 0.4kg
- 0.9 PF
- -50 ~40

eGM Tech's special lighting for a frozen Warehouse

It is a product that can be used for a long time at -50 degrees.