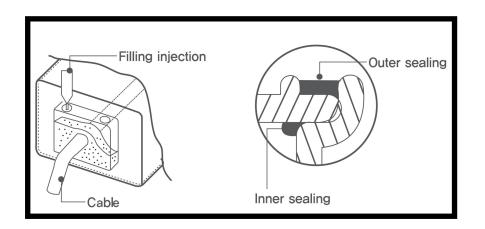

- 1. World-class sealing (waterproof, moisture-proof) technology
  - Waterproof, moisture proof Technical description, IP68
  - US Patent, Korean Patent 1, Korean Patent 2

- 2. Used High quality aluminum (AL6063) extruded heat sink used
  - Our original designed heat sink, Domestic processing