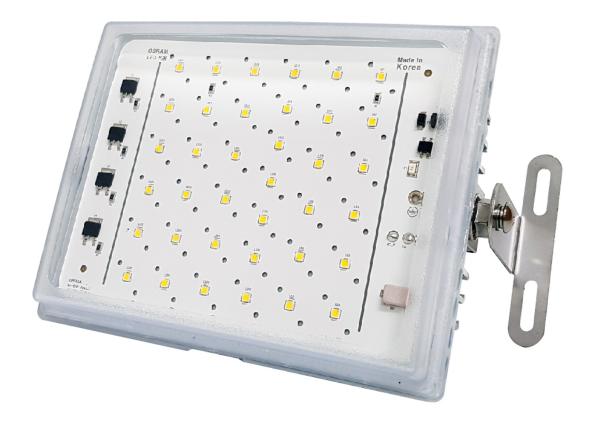

## **SPECIFICATION**

- 50W
- 220V(190V~290V) ,50~60Hz
- 3,686(lm)
- 1,300(lux)
- 75RA
- 6000K,3000K
- IP67
- 1kg
- 0.9 PF
- -50 ~40

## **DIMENSION**

Tailored for Frozen Warehouse.

It is a product that can be used for a long time at -50 degrees.

- 1. World-class sealing (waterproof, moisture-proof) technology
  - Waterproof, moisture proof Technical description, IP68
  - US Patent, Korean Patent 1, Korean Patent 2