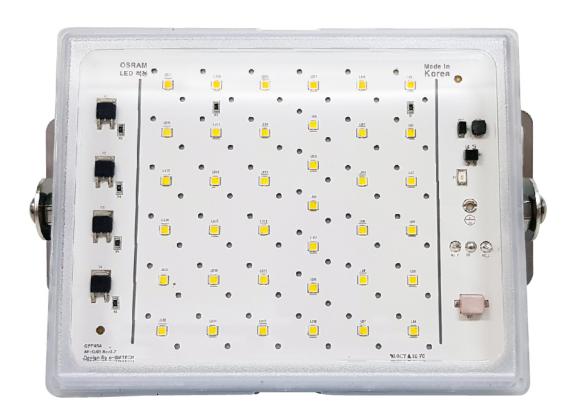

## **SPECIFICATION**

- 50W
- 220V(190V~290V) ,50~60Hz
- 3,686(lm)
- 1,300(lux)
- 75RA
- 6000K,3000K
- IP67
- 1kg
- 0.9 PF
- -50 ~40

## **DIMENSION**

Tailored for Frozen Warehouse.

It is a product that can be used for a long time at -50 degrees.

- 1. World-class sealing (waterproof, moisture-proof) technology
  - Waterproof, moisture proof Technical description, IP68
  - US Patent, Korean Patent 1, Korean Patent 2