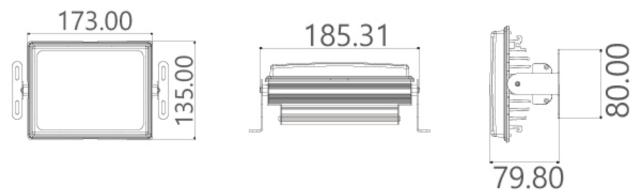

## **DIMENSION**

Tailored for Frozen Warehouse.

It is a product that can be used for a long time at -50 degrees.

- 1. World-class sealing (waterproof, moisture-proof) technology
  - Waterproof, moisture proof Technical description, IP68
  - US Patent, Korean Patent 1, Korean Patent 2