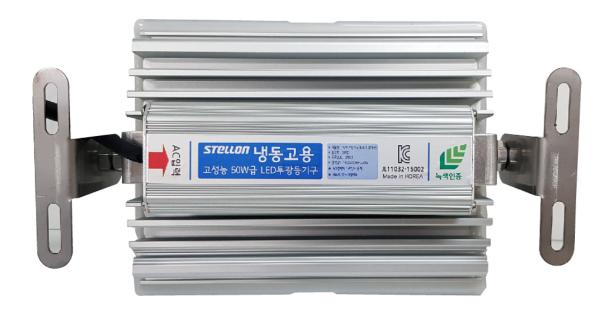

## 50W LED light, use to -50 degree, Frozen Warehouse

## Frozen Warehouse 50W

ORDER CODE: SF810

- 2. Used High quality aluminum (AL6063) extruded heat sink used
  - Our original designed heat sink, Domestic processing

- Quality and heat dissipation efficiency are much higher than Chinese die casting method.
- It can be used in high humidity and high salinity coastal area because it does not rust almost

due to high quality AL6063 and film treatment.

[ AL6063 Extrusion heat sink ]

- 3. Proven quality
  - Freezer dedicated lighting Sale from 2015
  - More than 5,000 products are sold each year.