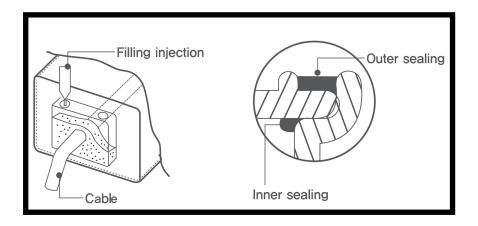

#### eGM Tech's freezer products

It is a product that can be used for a long time at -50 degrees.

- 1. World-class sealing (waterproof, moisture-proof) technology
  - Waterproof, moisture proof Technical description, IP68
  - US Patent, Korean Patent 1, Korean Patent 2