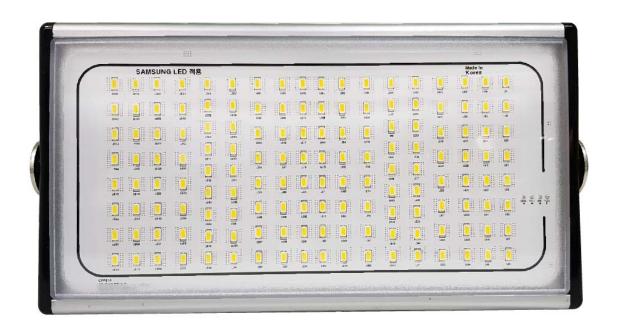

### Frozen Warehouse 80W

ORDER CODE: LNP610

#### **SPECIFICATION**

- 80W
- 220V(190V~290V),50~60Hz
- 7,350(lm)
- 2,510(lux)
- 75RA
- 6000K,3000K
- IP67
- 2kg
- 0.9 PF
- -50 ~55