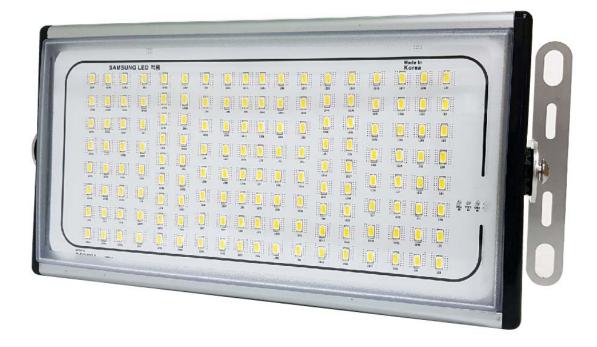

### Frozen Warehouse 80W

ORDER CODE: LNP610

#### **SPECIFICATION**

- 80W
- 220V(190V~290V),50~60Hz
- 7,350(lm)
- 2,510(lux)
- 75RA
- 6000K,3000K
- IP67
- 2kg
- 0.9 PF
- -50 ~55