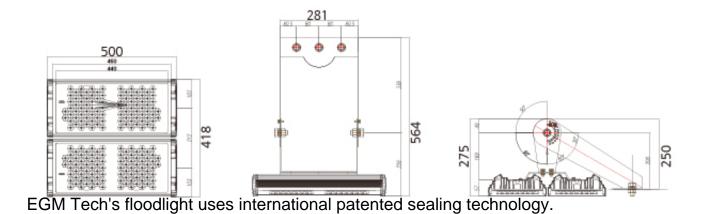

### **DIMENSION**

And it has high durability that is 100% waterproof, moisture proof and dustproof.

It supports various light distribution of one side 20 degrees, 20 degrees, 30 degrees 60 degrees, 120 degrees.