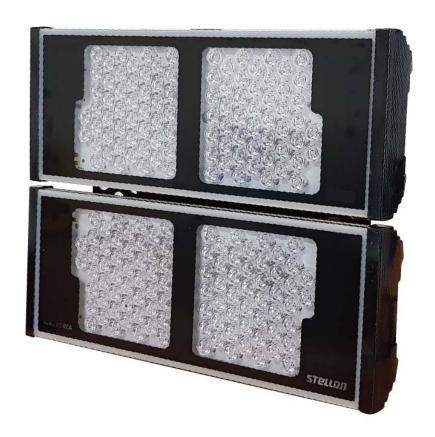

# Premium LED Sport Light 600W Flood Light

## Sport & Big space 600W

ORDER CODE: PLF6000

### **SPECIFICATION**

- 600W
- 220V (90V~305V) ,50~60H
- 76,000(lm)
- 406,062(lux)
- 80RA
- 5700K,3000K
- IP68
- 14kg
- 0.95 PF
- -40 ~50