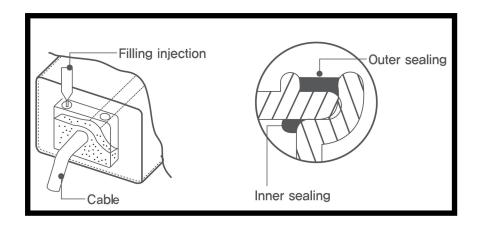

High efficiency total reflection By applying individual lens, we minimize glare and increase light transmission rate to the highest level.

- 1. World-class sealing (waterproof, moisture-proof) technology
  - Waterproof, moisture proof Technical description
  - US Patent, Korean Patent 1, Korean Patent 2

- 2. Used High quality aluminum (AL6063) extruded heat sink used
  - Our original designed heat sink, Domestic processing
- Quality and heat dissipation efficiency are much higher than Chinese die casting method.
- It can be used in high humidity and high salinity coastal area because it does not rust almost

due to high quality AL6063 and film treatment.