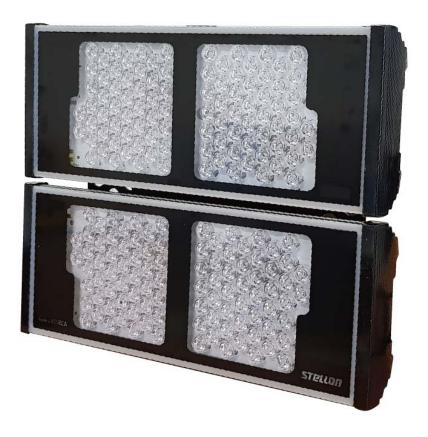

# Premium LED Sport Light 600W Flood Light

## Sport & Big space 600W

ORDER CODE: PLF6000

### **SPECIFICATION**

- 600W
- 220V (90V~305V) ,50~60H
- 76,000(lm)
- 406,062(lux)
- 80RA
- 5700K,3000K
- IP68
- 14kg
- 0.95 PF
- -40 ~50