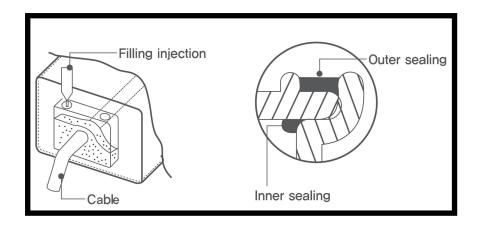

### **DIMENSION**

EGM Tech's floodlight uses international patented sealing technology.

And it has high durability that is 100% waterproof, moisture proof and dustproof.

It supports various light distribution of one side 20 degrees, 20 degrees, 30 degrees 60 degrees, 120 degrees.

High efficiency total reflection By applying individual lens, we minimize glare and increase light transmission rate to the highest level.

- 1. World-class sealing (waterproof, moisture-proof) technology
  - Waterproof, moisture proof Technical description
  - US Patent, Korean Patent 1, Korean Patent 2