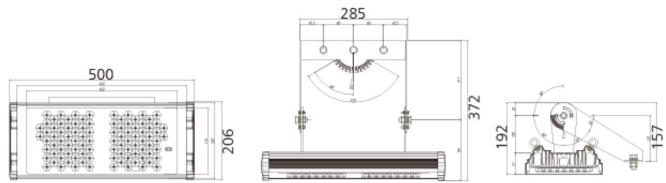

### **DIMENSION**

EGM Tech's floodlight uses international patented sealing technology.

And it has high durability that is 100% waterproof, moisture proof and dustproof.

It supports various light distribution of one side 20 degrees, 20 degrees, 30 degrees 60 degrees, 120 degrees.