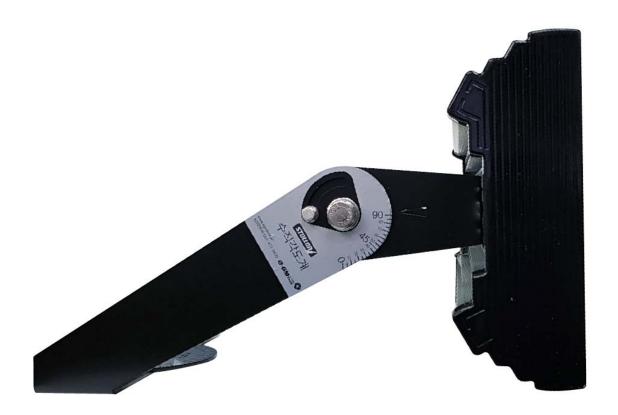

### **DIMENSION**

EGM Tech's floodlight uses international patented sealing technology.

And it has high durability that is 100% waterproof, moisture proof and dustproof.

It supports various light distribution of one side 20 degrees, 20 degrees, 30 degrees 60 degrees, 120 degrees.