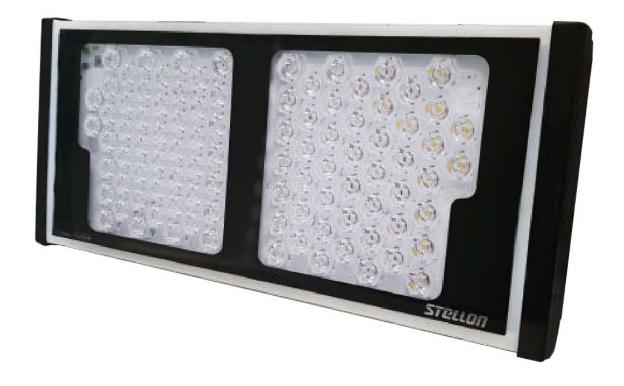

# Premium LED Sport Light 300W Flood Light

## Sport & Big space 300W

ORDER CODE: PLF3000

#### **SPECIFICATION**

- 300W
- 220V (90V~305V) ,50~60H
- 38,000(lm)
- 203,036(lux)
- 80RA
- 5700K,3000K
- IP68
- 7kg
- 0.95 PF
- -40 ~50

[ Using high efficiency total reflection lens ]