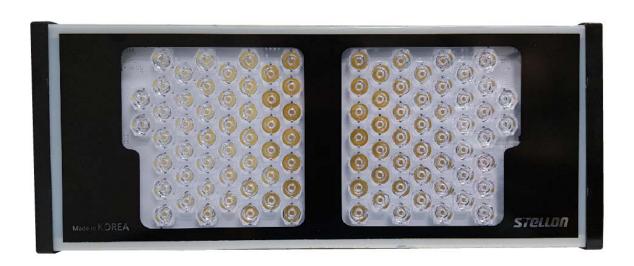

# Premium LED Sport Light 300W Flood Light

## Sport & Big space 300W

ORDER CODE: PLF3000

[ Using high efficiency total reflection lens ]