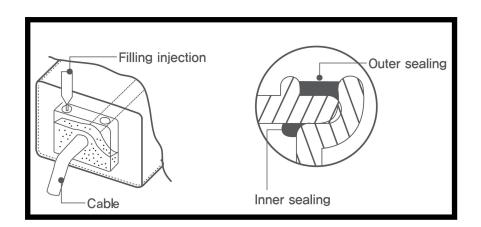

### **DIMENSION**

EGM Tech's floodlight uses international patented sealing technology.

And it has high durability that is 100% waterproof, moisture proof and dustproof.

It supports various light distribution of one side 20 degrees, 20 degrees, 30 degrees 60 degrees, 120 degrees.

High efficiency total reflection By applying individual lens, we minimize glare and increase light transmission rate to the highest level.

- 1. World-class sealing (waterproof, moisture-proof) technology
  - Waterproof, moisture proof Technical description
  - US Patent, Korean Patent 1, Korean Patent 2