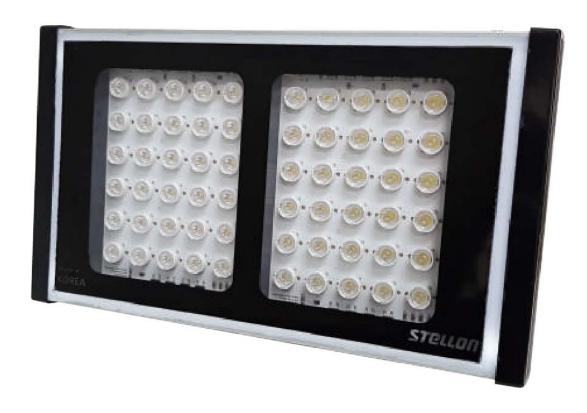

# Premium LED Sport Light 200W Flood Light

# Sport & Big space 200W

ORDER CODE: PLF2000-OV

## **SPECIFICATION**

- 200W
- 220V (90V~305V) ,50~60H
- 19,830
- 80RA
- 5700K,3000K
- IP68
- 5kg
- 0.95 PF
- -40 ~50