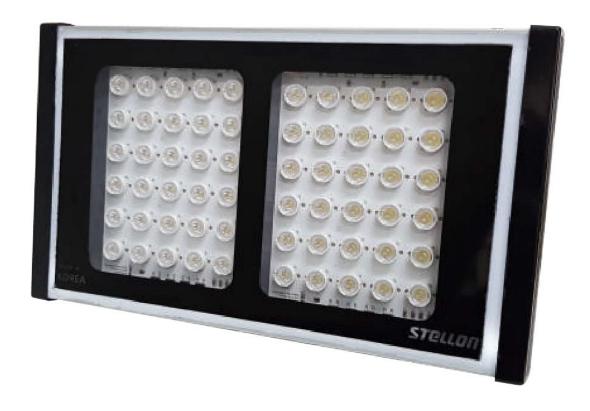

# Premium LED Sport Light 200W Flood Light

# Sport & Big space 200W

ORDER CODE: PLF2000-OV

## **SPECIFICATION**

- 200W
- 220V (90V~305V) ,50~60H
- 19,830
- 80RA
- 5700K,3000K
- IP68
- 5kg
- 0.95 PF
- -40 ~50