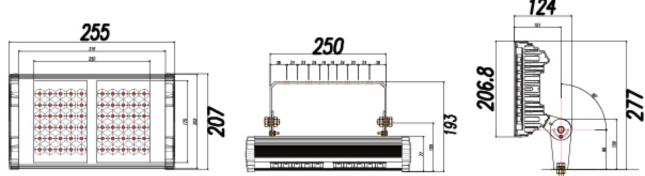

## **SPECIFICATION**

- 200W
- 220V (90V~305V) ,50~60H
- 19,830
- 80RA
- 5700K,3000K
- IP68
- 5kg
- 0.95 PF
- -40 ~50

### **DIMENSION**

EGM Tech's floodlight uses international patented sealing technology.

And it has high durability that is 100% waterproof, moisture proof and dustproof.

It supports various light distribution of one side 20 degrees, 20 degrees, 30 degrees 60 degrees, 120 degrees.