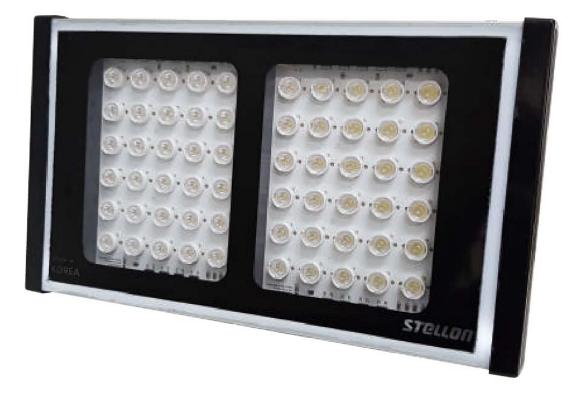

## Premium LED Sport Light 150W Flood Light

## Sport & Big space 150W

ORDER CODE : PLF1500-OV

## SPECIFICATION

- 150W
- 220V (90V~305V) ,50~60H
- 15,450(lm)
- 27214(lux)
- 80RA
- 5700K,3000K
- IP68
- 5kg
- 0.95 PF
- -40 ~50

EGM Tech's floodlight uses international patented sealing technology.

And it has high durability that is 100% waterproof, moisture proof and dustproof.