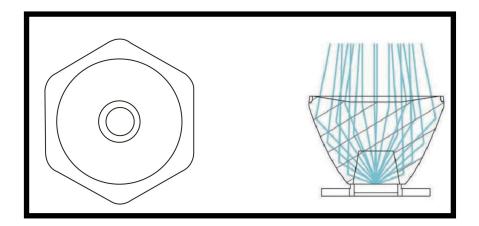

It supports various light distribution of one side 20 degrees, 20 degrees, 30 degrees 60 degrees, 120 degrees.

High efficiency total reflection By applying individual lens, we minimize glare and increase light transmission rate to the highest level.

POSCO Pohang Factory, Hyundai Motor Ulsan Factory

- 4. Excellent light distribution design, lighting simulation
  - High light transmittance, high efficiency and very little glare.

We provide optimal lighting simulations for installation guides that are best suited to your needs.

[Using high efficiency total reflection lens]