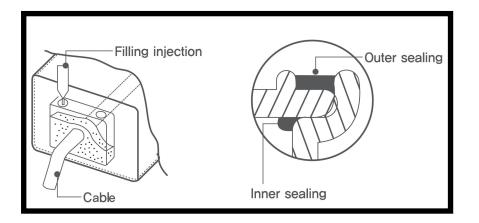

## SPECIFICATION

- 150W
- 220V (90V~305V) ,50~60H
- 15,450(lm)
- 27214(lux)
- 80RA
- 5700K,3000K
- IP68
- 5kg
- 0.95 PF
- -40 ~50

EGM Tech's floodlight uses international patented sealing technology.

And it has high durability that is 100% waterproof, moisture proof and dustproof.

- 1. World-class sealing (waterproof, moisture-proof) technology
  - Waterproof, moisture proof Technical description
  - US Patent, Korean Patent 1, Korean Patent 2

- 2. Used High quality aluminum (AL6063) extruded heat sink used
  - Our original designed heat sink, Domestic processing