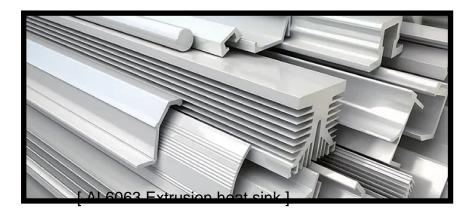

- 1. World-class sealing (waterproof, moisture-proof) technology
  - Waterproof, moisture proof Technical description
  - US Patent, Korean Patent 1, Korean Patent 2

- 2. Used High quality aluminum (AL6063) extruded heat sink used
  - Our original designed heat sink, Domestic processing

- Quality and heat dissipation efficiency are much higher than Chinese die casting method.

- It can be used in high humidity and high salinity coastal area because it does not rust almost

due to high quality AL6063 and film treatment.