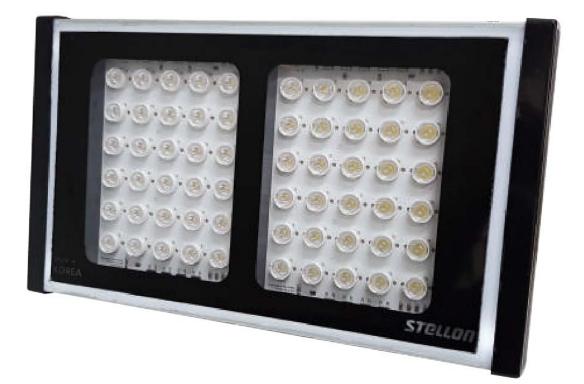

## Premium LED Sport Light 150W Flood Light

## Sport & Big space 150W

ORDER CODE : PLF1500-OV

## SPECIFICATION

- 150W
- 220V (90V~305V) ,50~60H
- 15,450(lm)
- 27214(lux)
- 80RA
- 5700K,3000K
- IP68
- 5kg
- 0.95 PF
- -40 ~50

EGM Tech's floodlight uses international patented sealing technology.

And it has high durability that is 100% waterproof, moisture proof and dustproof.