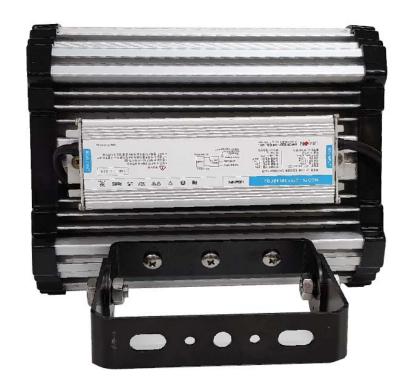

High efficiency total reflection By applying individual lens, we minimize glare and increase light transmission rate to the highest level.

- 1. World-class sealing (waterproof, moisture-proof) technology
  - Waterproof, moisture proof Technical description
  - US Patent, Korean Patent 1, Korean Patent 2