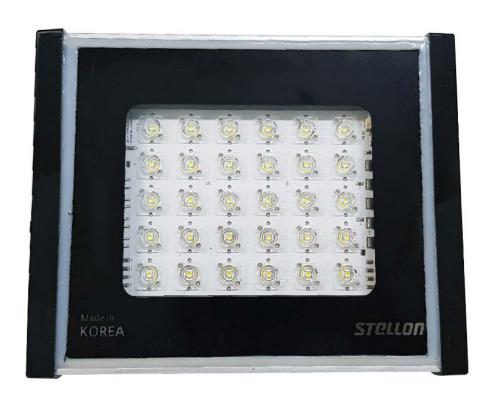

# Premium LED Sport Light 100W Flood Light

## Sport & Big space 100W

ORDER CODE: PLF1000-OV

#### **SPECIFICATION**

- 100W
- 220V (90V~305V) ,50~60H
- 10,200(lm)
- 7,142(lux)
- 80RA
- 5700K,3000K
- IP68
- 4.2kg
- 0.95 PF
- -40 ~50