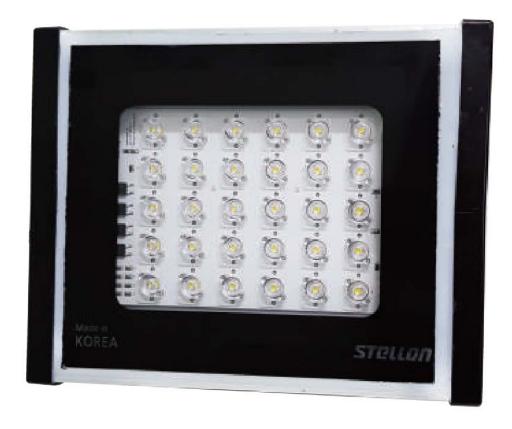

# Premium LED Sport Light 100W Flood Light

## Sport & Big space 100W

ORDER CODE: PLF1000-OV

#### **SPECIFICATION**

- 100W
- 220V (90V~305V) ,50~60H
- 10,200(lm)
- 7,142(lux)
- 80RA
- 5700K,3000K
- IP68
- 4.2kg
- 0.95 PF
- -40 ~50