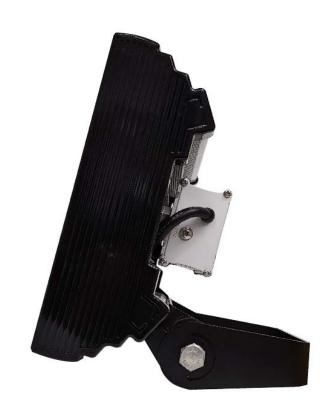

#### **DIMENSION**

EGM Tech's floodlight uses international patented sealing technology.

And it has high durability that is 100% waterproof, moisture proof and dustproof.

It supports various light distribution of one side 20 degrees, 20 degrees, 30 degrees 60 degrees, 120 degrees.

- 2. Used High quality aluminum (AL6063) extruded heat sink used
  - Our original designed heat sink, Domestic processing
- Quality and heat dissipation efficiency are much higher than Chinese die casting method.
- It can be used in high humidity and high salinity coastal area because it does not rust almost