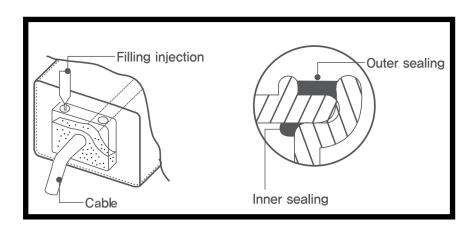

#### **DIMENSION**

EGM Tech's floodlight uses international patented sealing technology.

And it has high durability that is 100% waterproof, moisture proof and dustproof.

It supports various light distribution of one side 20 degrees, 20 degrees, 30 degrees 60 degrees, 120 degrees.

High efficiency total reflection By applying individual lens, we minimize glare and increase light transmission rate to the highest level.

- 1. World-class sealing (waterproof, moisture-proof) technology
  - Waterproof, moisture proof Technical description
  - US Patent, Korean Patent 1, Korean Patent 2