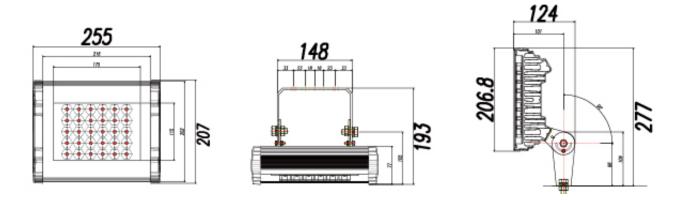

#### **DIMENSION**

EGM Tech's floodlight uses international patented sealing technology.

And it has high durability that is 100% waterproof, moisture proof and dustproof.

It supports various light distribution of one side 20 degrees, 20 degrees, 30 degrees 60 degrees, 120 degrees.