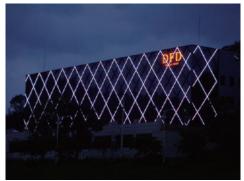

## DC24V30W RGB BAR







## Perfect water proof, moisture proof, Suitable for landscape lighting!

- Perfect waterproof, moisture proof, salinity proof, proper to marine activity
- Point lighting for landscape & building
- Possible to use theme park, vacation spot,
- 600g of super light weight item

## Specification

| Input voltage | Power consumption | Beam angle            | AGE       |
|---------------|-------------------|-----------------------|-----------|
| DC24V         | 30W               | 60°                   | 30000Hour |
| IP level      | Weight            | Operating temperature | Color     |
| IP67          | 0.6 Kg            | -20~40°C              | RGB       |



■ Dimension (500mmX39.5mmX24.3mm)

Dimension 500 500

## **Application** (Landscape, Theme park)