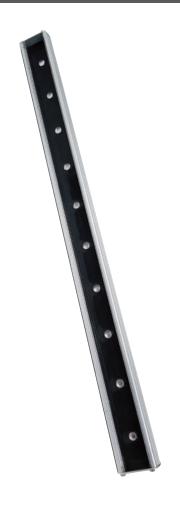

## DC24V30W RGB BAR

## Perfect water proof, moisture proof, Suitable for landscape lighting!

- Perfect waterproof, moisture proof, salinity proof, proper to marine activity
- Point lighting for landscape & building
- Possible to use theme park, vacation spot,
- 600g of super light weight item

■ Dimension (500mmX39.5mmX24.3mm)

Dimension 500 500